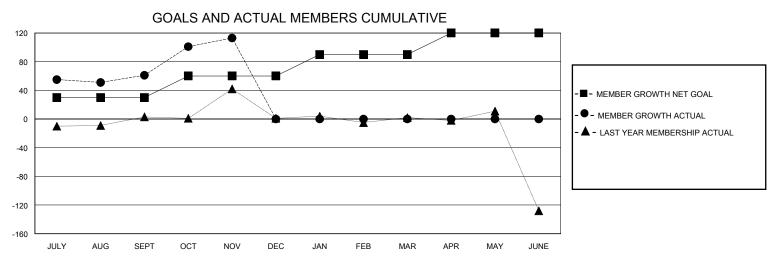

## District 4 L6

GMT: LOCATION CALIFORNIA GMT CA

| OWIT.         |               | LOC         | MICH ONEH OIL | 1 417 4               |                         |                         | OWIT OA                                            |  |
|---------------|---------------|-------------|---------------|-----------------------|-------------------------|-------------------------|----------------------------------------------------|--|
|               | Club          | s           |               | Members               |                         |                         |                                                    |  |
|               | RESULTS FOR   | R 2024-2025 |               | RESULTS FOR 2024-2025 |                         |                         |                                                    |  |
| QUARTER       | NEW CLUB GOAL | NEW CLUBS   | DROPPED CLUBS | QUARTER MEM           | IBER GROWTH NET<br>GOAL | MEMBER GROWTH<br>ACTUAL | DROPPED<br>MEMBERS ACTUAL<br>(including transfers) |  |
| JULY/AUG/SEPT | 0             | 1           | 0             | JULY/AUG/SEPT         | 30                      | 113                     | 47                                                 |  |
| OCT/NOV/DEC   | 0             | 1           | 0             | OCT/NOV/DEC           | 30                      | 68                      | 13                                                 |  |
| JAN/FEB/MAR   | 2             | 0           | 0             | JAN/FEB/MAR           | 30                      | 0                       | 0                                                  |  |
| APR/MAY/JUNE  | 1             | 0           | 0             | APR/MAY/JUNE          | 30                      | 0                       | 0                                                  |  |