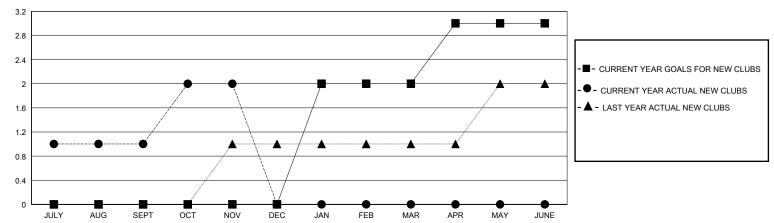

## District 4 L6

GMT: LOCATION CALIFORNIA GMT CA

| OWIT.         |               | LOC         | MICH ONEH OIL | 1 417 4               |                         |                         | OWIT OA                                            |  |
|---------------|---------------|-------------|---------------|-----------------------|-------------------------|-------------------------|----------------------------------------------------|--|
|               | Club          | s           |               | Members               |                         |                         |                                                    |  |
|               | RESULTS FOR   | R 2024-2025 |               | RESULTS FOR 2024-2025 |                         |                         |                                                    |  |
| QUARTER       | NEW CLUB GOAL | NEW CLUBS   | DROPPED CLUBS | QUARTER MEM           | IBER GROWTH NET<br>GOAL | MEMBER GROWTH<br>ACTUAL | DROPPED<br>MEMBERS ACTUAL<br>(including transfers) |  |
| JULY/AUG/SEPT | 0             | 1           | 0             | JULY/AUG/SEPT         | 30                      | 113                     | 47                                                 |  |
| OCT/NOV/DEC   | 0             | 1           | 0             | OCT/NOV/DEC           | 30                      | 68                      | 13                                                 |  |
| JAN/FEB/MAR   | 2             | 0           | 0             | JAN/FEB/MAR           | 30                      | 0                       | 0                                                  |  |
| APR/MAY/JUNE  | 1             | 0           | 0             | APR/MAY/JUNE          | 30                      | 0                       | 0                                                  |  |